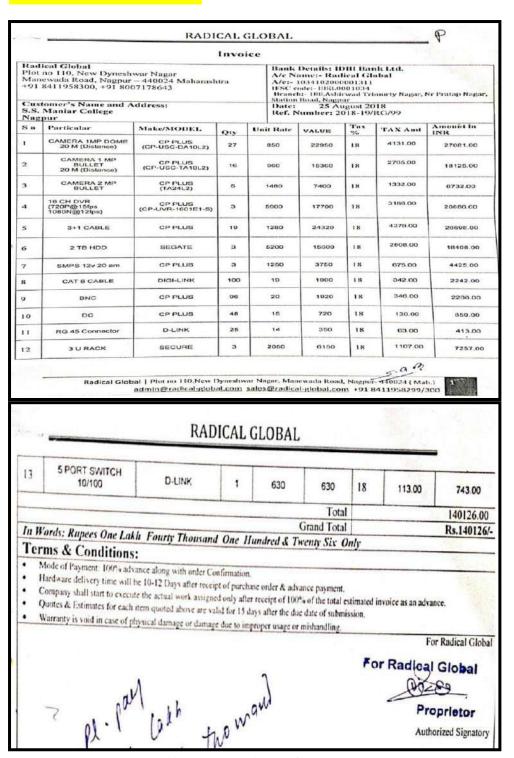

#### 3. CCTV Invoice-2

(Amt. Rs. 1, 40,126/-)

Off. Principal, S.S. Maniar College, Nagpur